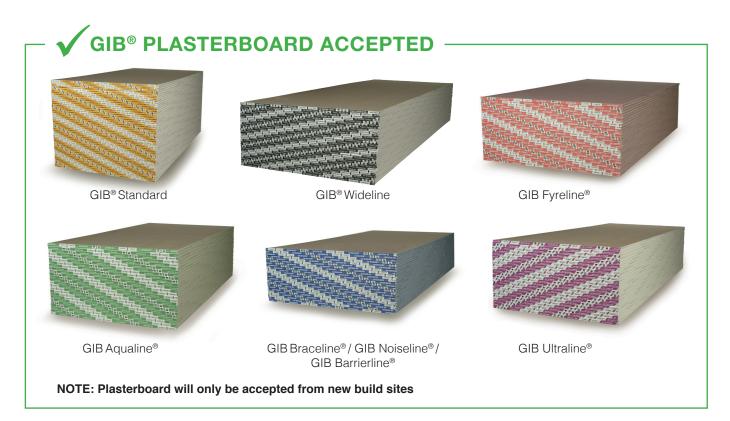

## Queenstown Plasterboard Recycling Services

Queenstown based building sites can now order 'plasterboard only' bins from Allwaste Ltd, with the plasterboard offcuts removed from site, crushed and screened to allow the gypsum contained within the plasterboard to be reused in a range of compost and agricultural products used throughout the South Island.

## **K** GIB<sup>®</sup> PLASTERBOARD NOT ACCEPTED

NOTE: Plasterboard of any type will not be accepted from renovation or demolition sites.

For more information including pricing, bin size options and to book a collection: