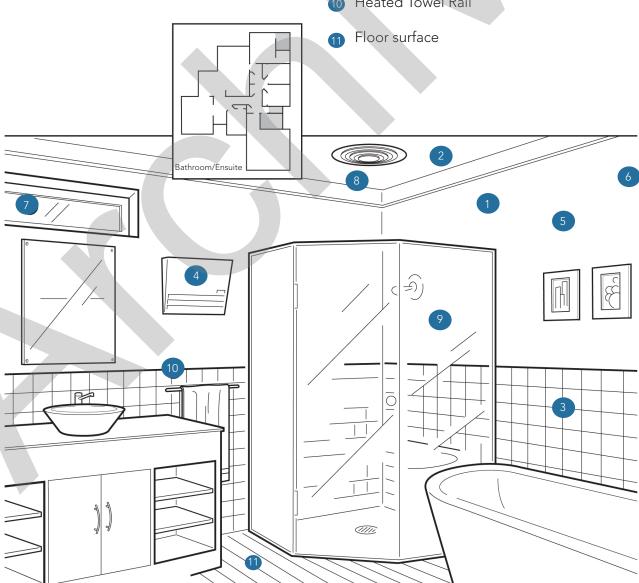

### BATHROOM/ENSUITE RECOMMENDATIONS

- GIB Aqualine® on the 'wet' side of the wall.
- 2 13mm GIB Aqualine® on the ceilings
- 3 Ceramic Tiling over GIB Aqualine® with waterproof membrane where required
- 4 Safe Heating
- Water Resistant Paint/wallpaper
- Acoustic Insulation eg. Pink® Batts®
- **Vented Windows**
- Extractor fan
- Safety glass
- Heated Towel Rail