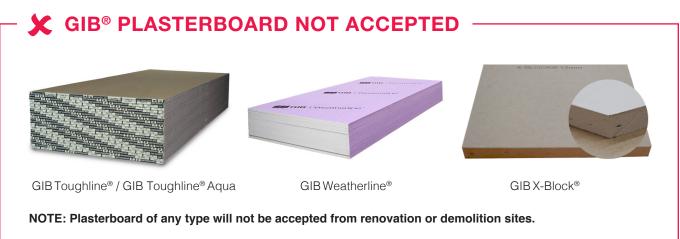

## Queenstown Plasterboard Recycling Services

Queenstown based building sites can now order 'plasterboard only' bins from Allwaste Ltd, with the plasterboard offcuts removed from site, crushed and screened to allow the gypsum contained within the plasterboard to be reused in a range of compost and agricultural products used throughout the South Island.

This service diverts plasterboard out of our landfills and may assist with your waste diversion points under the Homestar and Greenstar programs.