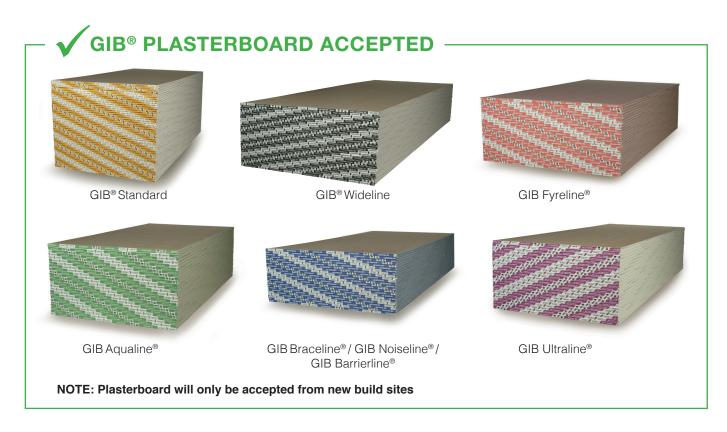

## Queenstown Plasterboard Recycling Services

Queenstown based building sites can now order 'plasterboard only' bins from Allwaste Ltd, with the plasterboard offcuts removed from site, crushed and screened to allow the gypsum contained within the plasterboard to be reused in a range of compost and agricultural products used throughout the South Island.

This service diverts plasterboard out of our landfills and may assist with your waste diversion points under the Homestar and Greenstar programs.